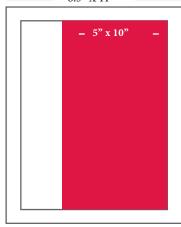

#### **Advertising Options MECHANICAL REQUIREMENTS**

**1/2 PAGE** 7.5" x 4.5"

BACK COVER PAGE 7.5" x 7.5"

1/3 PAGE 2.5" x 10"

8.5" X 11"

**2/3 PAGE** 5" x 10"

8.5" X 11"

**1/4 PAGE** 3.75" x 4.75"