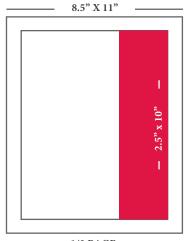

#### **Advertising Options MECHANICAL REQUIREMENTS**

**1/2 PAGE** 7.5" x 4.5"

BACK COVER PAGE 7.5" x 7.5"

1/3 PAGE 2.5" x 10"

8.5" X 11"

**2/3 PAGE** 5" x 10"

8.5" X 11"

**1/4 PAGE** 3.75" x 4.75"