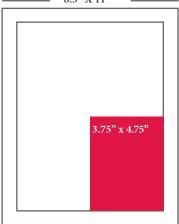

#### **Advertising Options MECHANICAL REQUIREMENTS**

**1/2 PAGE** 7.5" x 4.5"

BACK COVER PAGE 7.5" x 7.5"

1/3 PAGE 2.5" x 10"

8.5" X 11"

**2/3 PAGE** 5" x 10"

8.5" X 11"

**1/4 PAGE** 3.75" x 4.75"