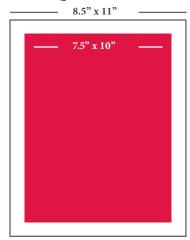

#### **PRINTING**

Colorado Municipalities Magazine - Quarterly 32 page + cover Flat Size - 17 x 11 Finished Size - 8.5 x 11 Cover 80# velvet cover white 32 Pages 80# velvet text Ink - 4/4 (CMYK/CMYK) bleeds, full coverage

#### **Advertising Options MECHANICAL REQUIREMENTS**

**1/2 PAGE** 7.5" x 4.5"

BACK COVER PAGE 7.5" x 7.5"

1/3 PAGE 2.5" x 10"

8.5" X 11"

**2/3 PAGE** 5" x 10"

8.5" X 11"

**1/4 PAGE** 3.75" x 4.75"