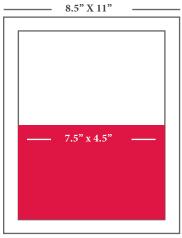

#### **Advertising Options MECHANICAL REQUIREMENTS**

**1/2 PAGE** 7.5" x 4.5"

BACK COVER PAGE 7.5" x 7.5"

1/3 PAGE 2.5" x 10"

8.5" X 11"

**2/3 PAGE** 5" x 10"

8.5" X 11"

**1/4 PAGE** 3.75" x 4.75"