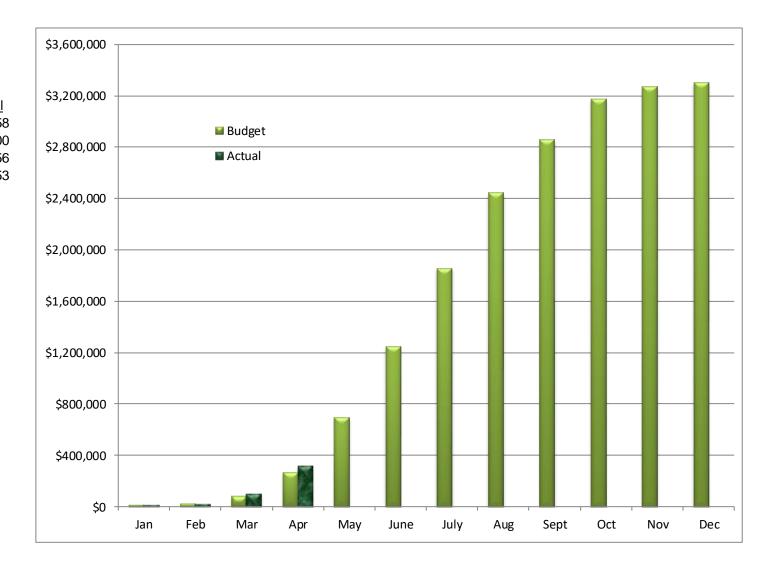

#### **GENERAL FUND FINANCE & ADMINISTRATIVE SERVICES** Original Actual Projected Proposed Actual Actual Budget Jan-Apr Actual Budget 2022 2023 Account Description 2024 2024 2024 2025 01-3031 SALARIES & BENEFITS 40100 Salaries, Full-Time \$ 789,376 \$ 863,093 \$ 900,135 \$ 251,630 40110 Overtime 2,000 1.760 1,722 169 40130 Salaries, Part-Time -18,104 28,350 8,368 40150 Employee Assistance 457 457 561 114 66,506 40170 Social Security - FICA 56,230 63,249 19,242 40180 Health Insurance 122,825 123,297 142,812 42,520 40190 Worker's Comp 767 1,363 2,794 932 45,007 40200 Retirement 39,730 43,084 12,493 40210 401(a) Match 21,609 23,730 6,472 22,657 40220 Life, AD&D, LTD 8,517 11,623 9,721 4,253 40240 Vantage Care 6,579 9,668 413 -940 40270 Employee Allowances 840 840 840 40290 Dental Insurance 3,886 4,065 5,408 1,350 40310 Unemployment Comp 3,836 4,498 4,647 1,548 Subtotal - Salaries & Benefits 1,056,412 1,167,720 1,232,511 350,444 -SUPPLIES & SERVICES 51900 Office Supplies 1,940 3,089 2,000 141 52555 Employee Engagement 256 1,350 1,607 1,300 53100 Cash Over/Short - Bad Debt -30 --60400 Professional Services 169,997 157,976 120,300 20,384 60401 UB Printing & Mailing Service 28,569 30,369 34,000 5,149 60403 Treasurer Fees 90,623 78,427 110,000 38,723 60406 Merchant Fees 230,564 200,000 183,121 68,652 4,372 9,900 60700 Training & Travel 7,739 1,450 62200 Dues & Subscriptions 2,435 16,189 2,500 75 63400 Postage 7,397 9,886 11,000 6,148 63700 Telecom/Data Services 749 -600 \_ 64300 Rentals & Leases 5,772 5,387 5,800 962 64500 IT Lease 284,712 312,710 104,236 251,976 64600 Printing/Advertising 9,750 5,651 9,700 3,139 Subtotal - Supplies & Services 758,051 831,626 819,810 249,315 CAPITAL 90150 Office Furniture/Equipment 290 4,500 1,239 171 TOTAL \$1,814,753 \$2,000,585 \$2,056,821 \$ 599,930 \$ \$ --