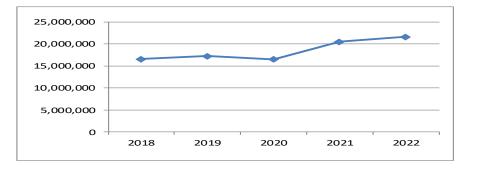

#### Five Year Trend:

|      | General    | SUT       |              |
|------|------------|-----------|--------------|
| Year | Fund       | Fund      | <u>Total</u> |
| 2018 | 11,051,169 | 5,520,344 | 16,571,513   |
| 2019 | 11,466,870 | 5,747,109 | 17,213,979   |
| 2020 | 11,010,270 | 5,518,001 | 16,528,271   |
| 2021 | 13,656,202 | 6,842,112 | 20,498,314   |
| 2022 | 14,400,000 | 7,200,000 | 21,600,000   |

Other than 2020 due to Covid-19, sales tax revenues have shown strong, continued annual growth. In 2021, revenues rebounded nicely, aided by the increased remittances from on-line vendors. Projections for 2022 are 16.5% over budget, a reflection of inflation and increased volume for local businesses.